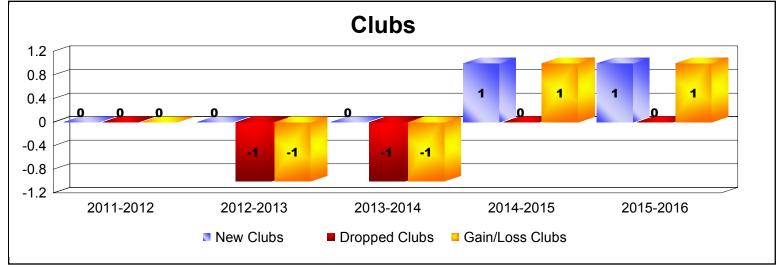

District 8 I

As of June 2016 Cumulative

| Year      | New<br>Clubs | Dropped<br>Clubs | Gain/<br>Loss<br>Clubs | New<br>Members | Charter<br>Members | Reinstate<br>Members | Transfer<br>Members | Total<br>Member<br>Added | Total<br>Members<br>Dropped | Gain/<br>Loss<br>Members |
|-----------|--------------|------------------|------------------------|----------------|--------------------|----------------------|---------------------|--------------------------|-----------------------------|--------------------------|
| 2011-2012 | 0            | 0                | 0                      | 69             | 0                  | 7                    | 2                   | 78                       | -109                        | -31                      |
| 2012-2013 | 0            | -1               | -1                     | 66             | 0                  | 1                    | 0                   | 67                       | -123                        | -56                      |
| 2013-2014 | 0            | -1               | -1                     | 62             | 0                  | 6                    | 0                   | 68                       | -93                         | -25                      |
| 2014-2015 | 1            | 0                | 1                      | 67             | 27                 | 1                    | 1                   | 96                       | -66                         | 30                       |
| 2015-2016 | 1            | 0                | 1                      | 52             | 24                 | 3                    | 0                   | 79                       | -130                        | -51                      |
| Average   | 0            | 0                | 0                      | 63             | 10                 | 4                    | 1                   | 78                       | -104                        | -27                      |