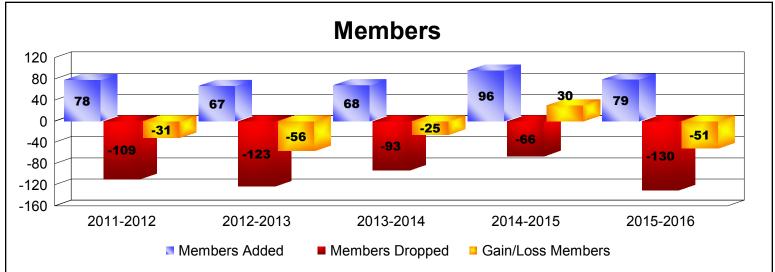

District 8 I

As of June 2016 Cumulative

| Year      | New<br>Clubs | Dropped<br>Clubs | Gain/<br>Loss<br>Clubs | New<br>Members | Charter<br>Members | Reinstate<br>Members | Transfer<br>Members | Total<br>Member<br>Added | Total<br>Members<br>Dropped | Gain/<br>Loss<br>Members |
|-----------|--------------|------------------|------------------------|----------------|--------------------|----------------------|---------------------|--------------------------|-----------------------------|--------------------------|
| 2011-2012 | 0            | 0                | 0                      | 69             | 0                  | 7                    | 2                   | 78                       | -109                        | -31                      |
| 2012-2013 | 0            | -1               | -1                     | 66             | 0                  | 1                    | 0                   | 67                       | -123                        | -56                      |
| 2013-2014 | 0            | -1               | -1                     | 62             | 0                  | 6                    | 0                   | 68                       | -93                         | -25                      |
| 2014-2015 | 1            | 0                | 1                      | 67             | 27                 | 1                    | 1                   | 96                       | -66                         | 30                       |
| 2015-2016 | 1            | 0                | 1                      | 52             | 24                 | 3                    | 0                   | 79                       | -130                        | -51                      |
| Average   | 0            | 0                | 0                      | 63             | 10                 | 4                    | 1                   | 78                       | -104                        | -27                      |